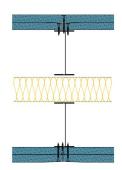

## TWI92-B-60(50)(250) - SPEEDLINE System Data Sheet - Version V1 (24-10-23)

Twin SPEEDLINE 92mm 'I' Stud Partition @600mm Ctrs, with 2x BG Gyproc 15mm SoundBloc each side, 50mm APR