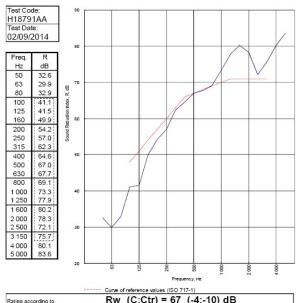

BTC 17440F - BRE Report P102396-1011A

Refer to Speedline Specification Clause 250 mm. (At Base Track, Excluding Finishes)

Severe - Annexes A-F

67 R<sub>w</sub>dB, -10CtrDate Tested or Assessed Against - TWI50-B-60(50)(200)